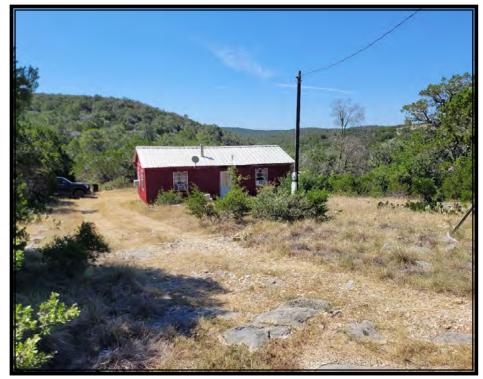

**Property #13:** Located approximately halfway between Leakey & Camp Wood and a short drive off Ranch Road 337 is where you will find this 65.53 +/- acre recreational retreat. Though very private & secluded it is easily accessed in most any **vehicle.** There is a comfortable furnished hunter's cabin with sleeping/living area, kitchen, bathroom, electricity & water. There are no known restrictions and the land is currently under Ag. Valuation so the taxes are very low. The terrain is diverse with deep draws, wet weather creek beds, & rugged high ridges. Vegetation is typical of the area and includes numerous oaks, pinion pines, mountain laurel, cedar, & other brush. Real County is known for the abundant wildlife so the hunting should be good for the native & exotic species that typically inhabit the area. The current owners have had 30+ years of enjoyment of the property but now it is time to pass the torch! Shown by appointment & listed at \$399,500.