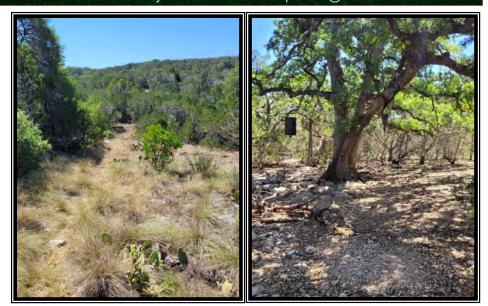

**Property #13:** Located approximately halfway between Leakey & Camp Wood and a short drive off Ranch Road 337 is where you will find this 65.53 +/- acre recreational retreat. Though very private & secluded it is easily accessed in most any **vehicle.** There is a comfortable furnished hunter's cabin with sleeping/living area, kitchen, bathroom, electricity & water. There are no known restrictions and the land is currently under Ag. Valuation so the taxes are very low. The terrain is diverse with deep draws, wet weather creek beds, & rugged high ridges. Vegetation is typical of the area and includes numerous oaks, pinion pines, mountain laurel, cedar, & other brush. Real County is known for the abundant wildlife so the hunting should be good for the native & exotic species that typically inhabit the area. The current owners have had 30+ years of enjoyment of the property but now it is time to pass the torch! Shown by appointment & listed at \$399,500.