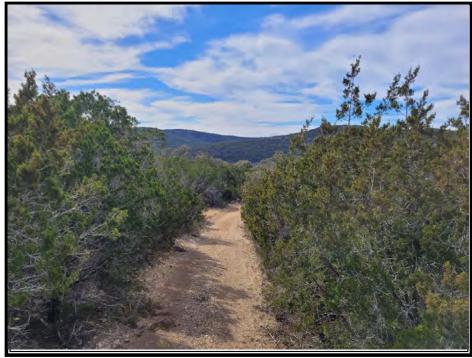

**Property #22:** Hunting & camping retreat near Leakey & the West Frio River. This 7.37 +/- acre property has good access and an established camping area so it is ready to go! The tract has lots of road frontage with multiple access points on to the property and electricity runs across the eastern boundary. The land is heavily wooded but the owner has cleared some trails & there are multiple potential building sites with choice views. No HOA/POA, hunting is allowed & additional acreage is available. Won't last long at \$90,000!