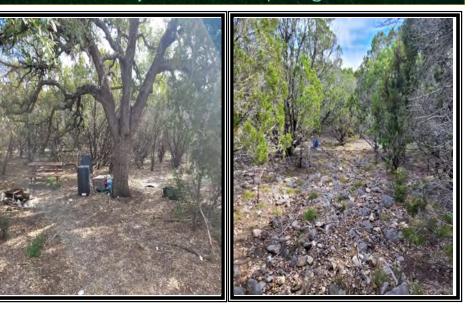

**Property #22:** Hunting & camping retreat near Leakey & the West Frio River. This 7.37 +/- acre property has good access and an established camping area so it is ready to go! The tract has lots of road frontage with multiple access points on to the property and electricity runs across the eastern boundary. The land is heavily wooded but the owner has cleared some trails & there are multiple potential building sites with choice views. No HOA/POA, hunting is allowed & additional acreage is available. Won't last long at \$90,000!