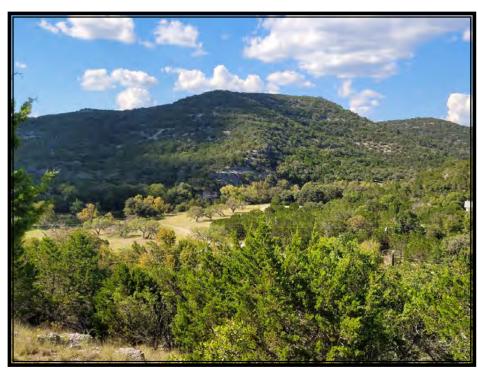

**Property #16:** Roaring Springs Owners' Park area lies just below this gorgeous 5.20 acre lot. A towering Pinon Pine graces the lot's frontage with long views of the mountains encircling Roaring Springs. Electrical power is available at the road frontage. Future buyers can build that dream "geta-a-way" cabin for frequent weekend enjoyment. Buyers could chose this serene & peaceful setting as being perfect for their retirement home. Owners enjoy the added amenities of the lake, swimming hole, bathhouse, & camping area for their family & friends on extended weekends. Reasonable restrictions with friendly neighbors are an added bonus. Reasonably priced at \$79,900. You'll want to see this lot SOON... before it's GONE!