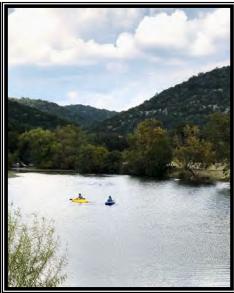

**Property #16:** Roaring Springs Owners' Park area lies just below this gorgeous 5.20 acre lot. A towering Pinon Pine graces the lot's frontage with long views of the mountains encircling Roaring Springs. Electrical power is available at the road frontage. Future buyers can build that dream "geta-a-way" cabin for frequent weekend enjoyment. Buyers could chose this serene & peaceful setting as being perfect for their retirement home. Owners enjoy the added amenities of the lake, swimming hole, bathhouse, & camping area for their family & friends on extended weekends. Reasonable restrictions with friendly neighbors are an added bonus. Reasonably priced at \$79,900. You'll want to see this lot SOON... before it's GONE!