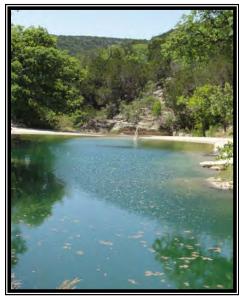

**Property #16:** Roaring Springs Owners' Park area lies just below this gorgeous 5.20 acre lot. A towering Pinon Pine graces the lot's frontage with long views of the mountains encircling Roaring Springs. Electrical power is available at the road frontage. Future buyers can build that dream "geta-a-way" cabin for frequent weekend enjoyment. Buyers could chose this serene & peaceful setting as being perfect for their retirement home. Owners enjoy the added amenities of the lake, swimming hole, bathhouse, & camping area for their family & friends on extended weekends. Reasonable restrictions with friendly neighbors are an added bonus. Reasonably priced at \$79,900. You'll want to see this lot SOON... before it's GONE!