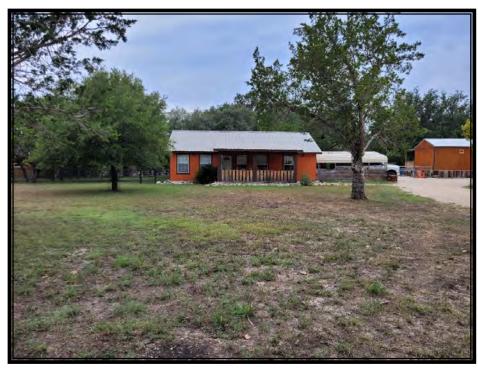

## **Property #2**

**Twin Forks** Lots 111 & 112, 3.27 AC 2/1 Home & 3/1 Guest Qrt **Frio River Access Gated Entry** Listed at \$555,000

Property #2: NEW LISTING! Energy efficient 2/1 home & comfortable 3/1 guest quarters on a sprawling 3.27 acres (Per Real CAD) in Twin Forks Subdivision just outside of Leakey. The main home boasts high ceilings, stained & scored concrete floors, open living/kitchen area, & two attached covered porches. The guest house has warm custom wood interior finish work thru out and offers 3 separate bedrooms each with it's own entry off of the large covered deck. There is a centralized communal kitchenette/laundry room/bathroom that needs some "punch out" work which will be completed soon. The entry to the property has attractive custom fencing and there are three separate fenced yards for the family pets. The land is beautiful & covered in mature oaks and other native trees providing ample shade & a respite from the heat. The property is adjacent to the Twin Forks Common Area which is over 50 acres and includes 2 riverfront parks so it is literally a stone's throw to the Frio River! Must see to appreciate and shown by appointment. \$555,000