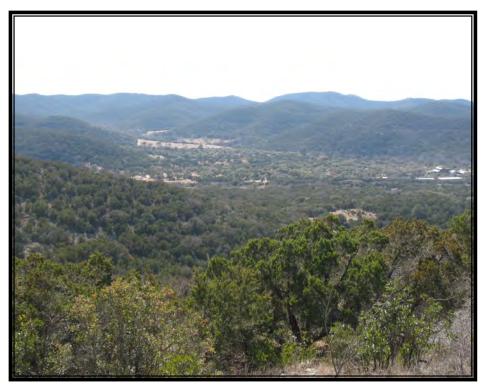

Property #1: Roaring Springs Ranch Lot #64 and being 5.86 acres. The views are spectacular from the vertical hill top to the bottom of the canyon. Electrical service is available to this near end of the road property, making it somewhat private. This property has access to a private 50 acre park area that has a native rock, spring fed, swimming pool, hiking trails and a tree shaded picnic area. Also, included is access to a stocked, spring fed fishing lake for your enjoyment. This is the perfect place for young families to explore what nature has to offer. It is a gated entry subdivision for owners only, with restroom and bathhouse facilities in the park area. \$75,000.