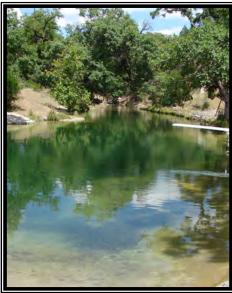

Property #1: Roaring Springs Ranch Lot #64 and being 5.86 acres. The views are spectacular from the vertical hill top to the bottom of the canyon. Electrical service is available to this near end of the road property, making it somewhat private. This property has access to a private 50 acre park area that has a native rock, spring fed, swimming pool, hiking trails and a tree shaded picnic area. Also, included is access to a stocked, spring fed fishing lake for your enjoyment. This is the perfect place for young families to explore what nature has to offer. It is a gated entry subdivision for owners only, with restroom and bathhouse facilities in the park area. \$75,000.