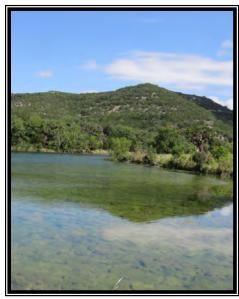

Property #1: Roaring Springs Ranch Lot #64 and being 5.86 acres. The views are spectacular from the vertical hill top to the bottom of the canyon. Electrical service is available to this near end of the road property, making it somewhat private. This property has access to a private 50 acre park area that has a native rock, spring fed, swimming pool, hiking trails and a tree shaded picnic area. Also, included is access to a stocked, spring fed fishing lake for your enjoyment. This is the perfect place for young families to explore what nature has to offer. It is a gated entry subdivision for owners only, with restroom and bathhouse facilities in the park area. \$75,000.